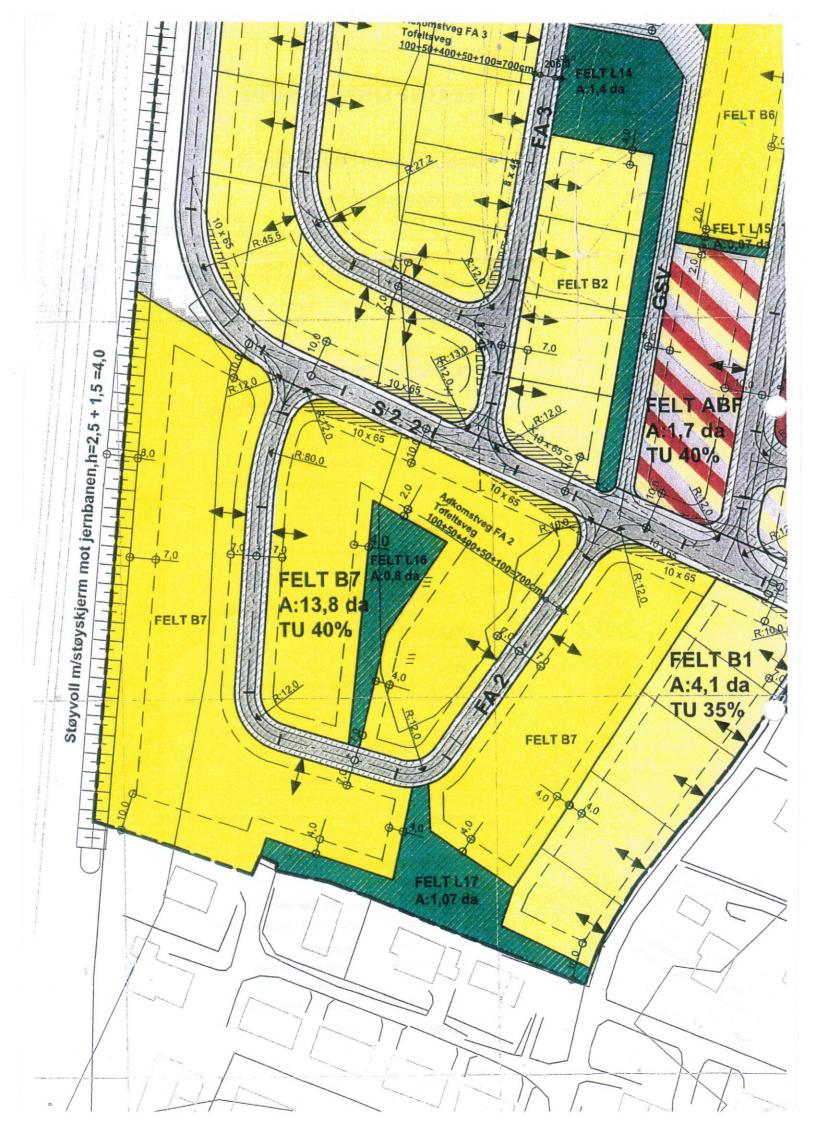

## 1. BYGGEOMRÅDER

FRITTLIGGENDE BOLIGER, MAKS. TU ANGITT PÅ PLANEN

KONSENTRERT BOLIGBEBYGGELSE,
MAKS. TU ANGITT PÅ PLANEN

BLOKKBEBYGGELSE, MAKS. TU ANGITT PÅ PLANEN

OFFENTLIGE BYGNINGER

ALLMENNYTTIGE FORMÅL

BOLIG/ FORRETNING

ALLMENNYTTIG/BOLIG/ FORRETNING