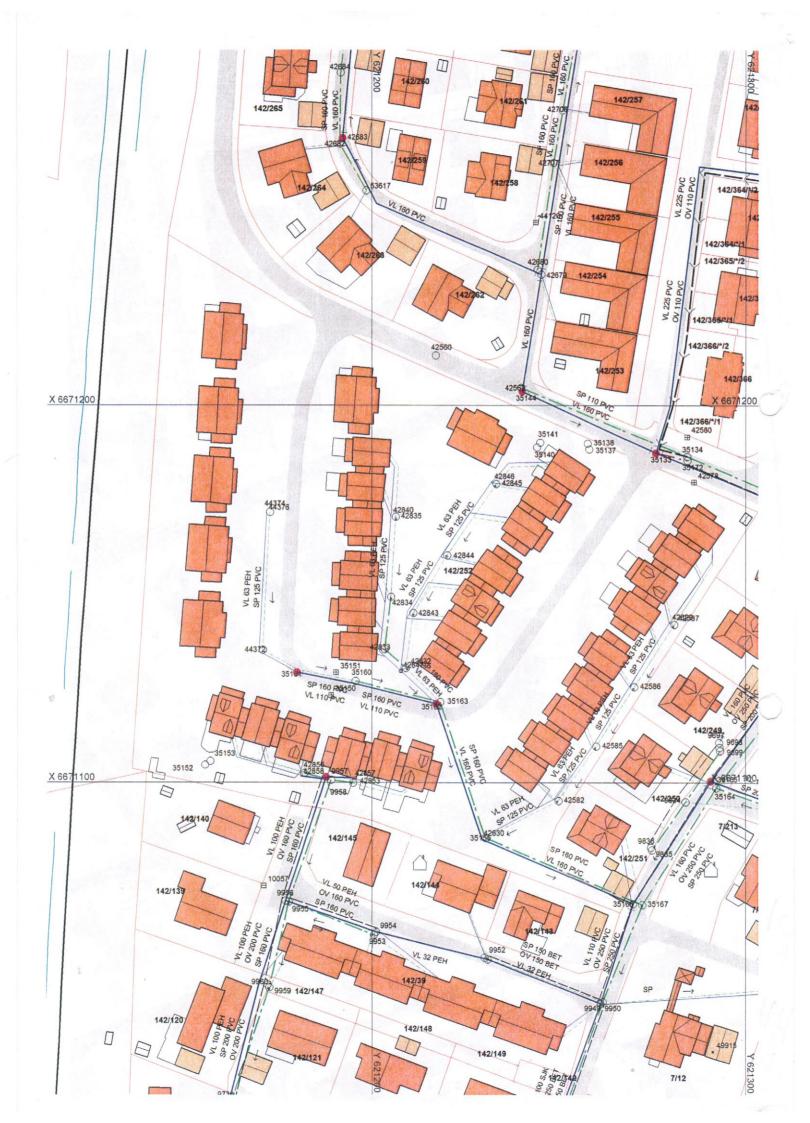

# **TEGNFORKLARING**

## **REGULERINGSFORMÅL PGR. 25**

## 1. BYGGEOMRÅDER

FRITTLIGGENDE BOLIGER, MAKS. TU ANGITT PÅ PLANEN

KONSENTRERT BOLIGBEBYGGELSE,
MAKS. TU ANGITT PÅ PLANEN

BLOKKBEBYGGELSE, MAKS. TU ANGITT PÅ PLANEN

OFFENTLIGE BYGNINGER

ALLMENNYTTIGE FORMÅL

BOLIG/ FORRETNING

ALLMENNYTTIG/BOLIG/ FORRETNING

# 3. OFFENTLIGE TRAFIKKOMRÅDER

KJØREVEG

GANG- SYKKELVEG, FORTAU

ANNET TRAFIKKAREAL/GRØFT/STØYVOLL

#### 4. FRIOMRÅDER

PARK, TURVEG

## 5. SPESIALOMRÅDER





AUTOMATISK FREDET KULTURMINNE

#### 6. FELLESOMRADER

FELLES AVKJØRSEL

FELLES GANGVEG

FELLES GRØNT-, LEKE- OG UTEOPPHOLDSAREALER

#### STREKSYMBOLER MV.