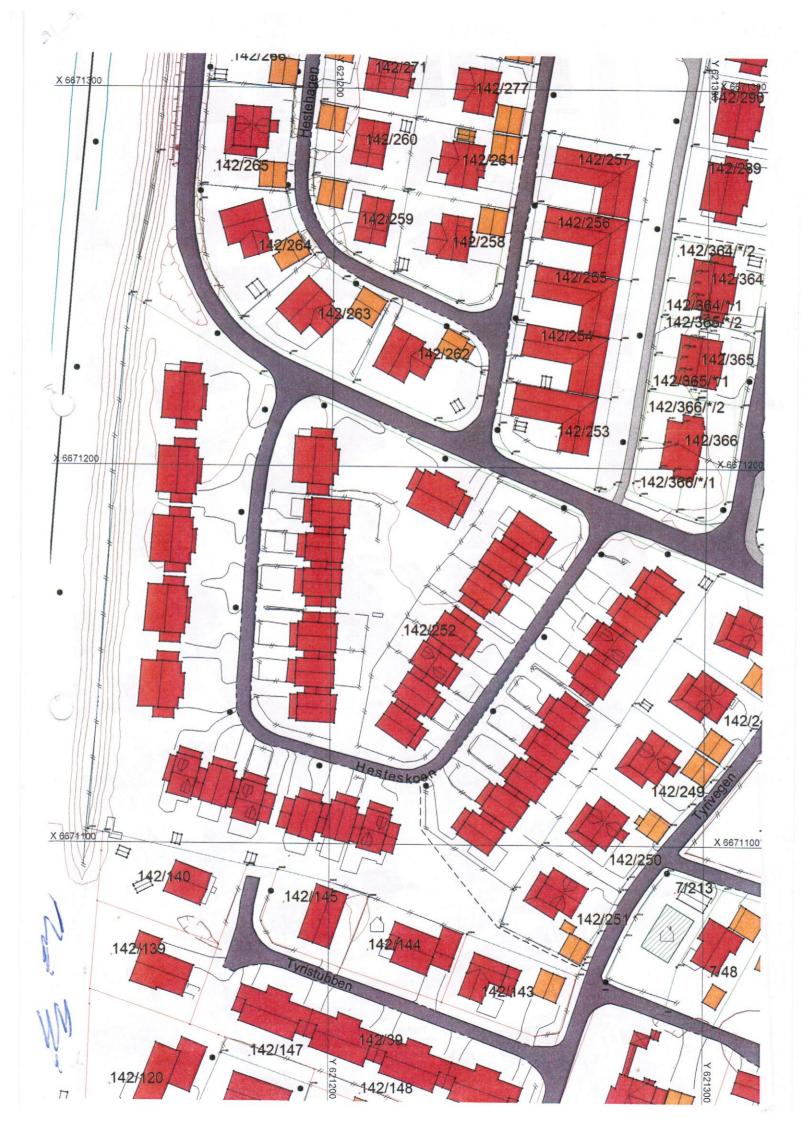

# **TEGNFORKLARING**

## **REGULERINGSFORMÅL PGR. 25**

## 1. BYGGEOMRÅDER

FRITTLIGGENDE BOLIGER, MAKS. TU ANGITT PÅ PLANEN

KONSENTRERT BOLIGBEBYGGELSE,
MAKS. TU ANGITT PÅ PLANEN

BLOKKBEBYGGELSE, MAKS. TU ANGITT PÅ PLANEN

OFFENTLIGE BYGNINGER

ALLMENNYTTIGE FORMÅL

BOLIG/ FORRETNING

ALLMENNYTTIG/BOLIG/ FORRETNING

# 3. OFFENTLIGE TRAFIKKOMRÅDER

KJØREVEG

GANG- SYKKELVEG, FORTAU

ANNET TRAFIKKAREAL/GRØFT/STØYVOLL

#### 4. FRIOMRÅDER

PARK, TURVEG

## 5. SPESIALOMRÅDER

AUTOMATISK FREDET KULTURMINNE

#### 6. FELLESOMRADER

FELLES AVKJØRSEL

FELLES GANGVEG

FELLES GRØNT-, LEKE- OG UTEOPPHOLDSAREALER